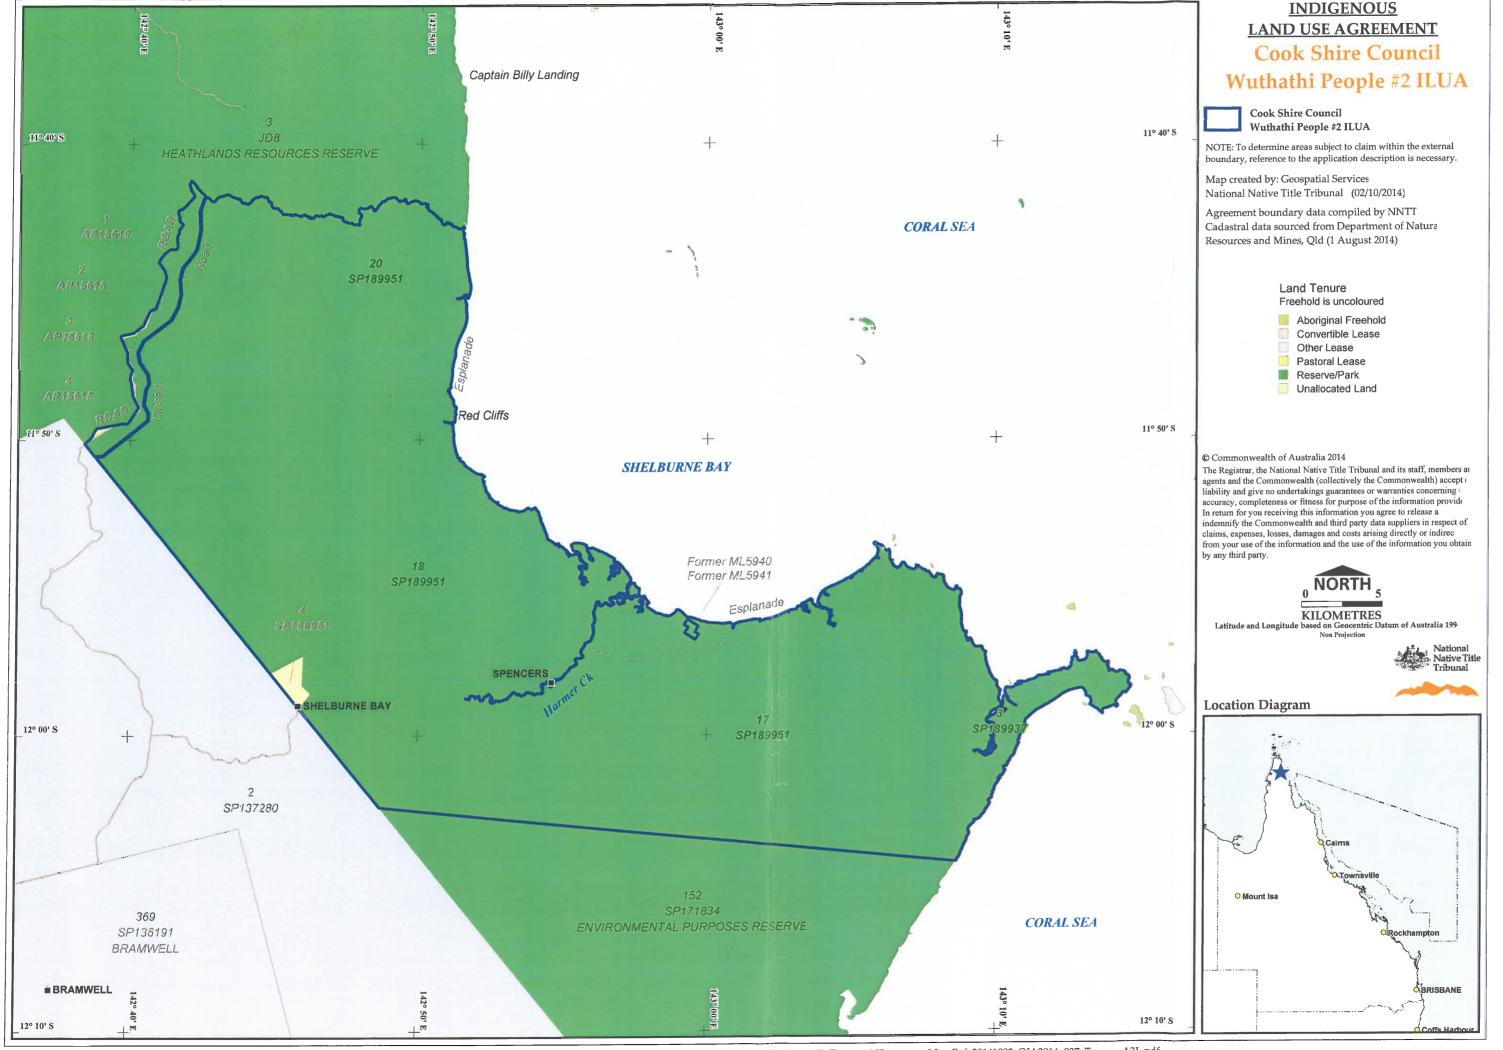

## External boundary description

The agreement area covers all the land and waters on the landward side of the High Water Mark of the following parcels:

- (a) Lot 3 on SP189937;
- (b) Lot 17 on SP189951;
- (c) Lot 18 on SP189951 excluding areas identified as:
- (i) Former Mining Lease No. 5940;
- (ii) Former Mining Lease No. 5941; and
- (iii) "Road 60 Wide" delineated by stations "A-B-C-D-A" on Crown Plan 857658;
- (d) Lot 20 on SP189951 excluding an area identified as "Road 60 Wide" delineated by stations "A-B-C-D-A" on Crown Plan 857658;
- (e) Lot 4 on SP189951;
- (f) Balance part of Lot 5117 on SP 137279;
- (g) Lot 1 on AP15618;
- (h) Lot 2 on AP15618;
- (i) Lot 3 on AP15618;
- (j) Lot 4 on AP15618; and
- (k) "Road 60 Wide" delineated by stations "A-B-C-A", "D-E-F-D" and "G-H-J-Ck-K-G" on SP137279.

## Data Reference and source

- Agreement boundary data compiled by National Native Title Tribunal based on data sourced from Department of Natural Resources and Mines, Qld.
- Cadastre data sourced from Department of Natural Resources and Mines, Qld (1 August 2014).

Prepared by Geospatial Services, National Native Title Tribunal (02 October 2014)